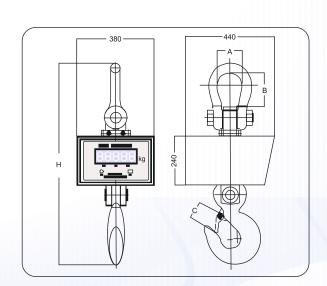

## **Common Specifications:**

MODELS CAPACITY ACCURACY DIMENSION NET WT.

H A B C (Kg)

CCS-20T5K 20 ton 5Kg 1058 130 230 65 100

Taring Range: Up to full capacity

Response time: 5 seconds

Power Req: 90-250V, 50/60Hz, 10 Watt Operating Temperature: 10 to 45 deg C