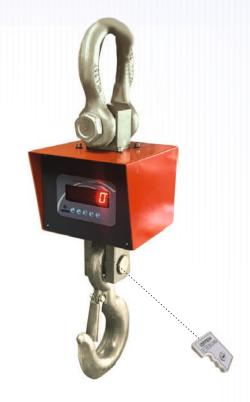

## Features:

- · Rugged aluminum diecast enclosure.
- 25 mm height LED display
- Maximum safety overload 200%.
- Inbuilt sealed maintenance free re-chargeable battery and battery charger (Optional)
- RF keyboard, operating distance 20mtr. (optional)
- RS-232 Interface (Optional)
- Multiple print options with Sr. No, Date, Time & Weight in horizontal / vertical mode.
- Date & Time entry facility.
- Multiple weighing units.
- Storage of weights in memory upto 100 samples.
- Power saving by switching off the display.
- Automatic zero tracking.
- Software linearity correction.
- · Display hold facility.
- Gross & Net Weight function.

20T